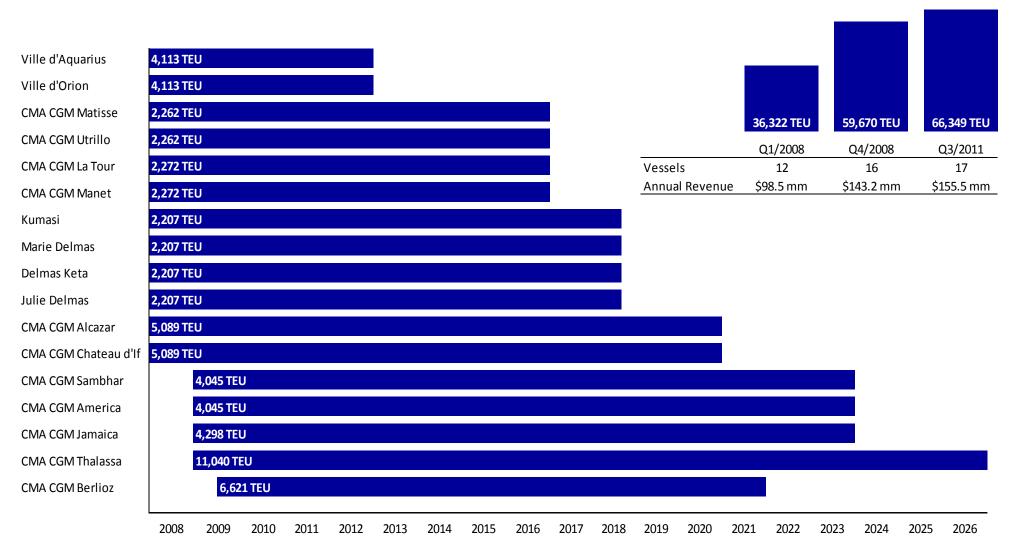

### Continued to generate stable revenues and cashflows:

- Reported revenue of \$38.7 million for third quarter 2011
- Generated \$25.2 million EBITDA for third quarter 2011
- Excluding non-cash mark-to-market loss, normalized net income was \$5.2 million for the third quarter 2011
- Reported net loss of \$0.9 million for the third quarter 2011, after a \$6.1 million non-cash interest rate derivative mark-to-market loss
- Continued to de-lever; repaid \$10.0 million in debt during the third quarter of 2011; repaid \$33.9 million year-to-date and \$100.1 million since the fourth quarter of 2009
- Purchase options on two 4,250 TEU vessels allowed to expire
- In discussion with lenders regarding loan-to-value



### Fleet and Charter Portfolio: Modern, High Quality Tonnage of Diverse Sizes







# **Robust Performance Throughout the Cycle**

| GSL Performance          | 1Q<br>2008 | 2Q<br>2008 | 3Q<br>2008 | 4Q<br>2008 | 1Q<br>2009 | 2Q<br>2009 | 3Q<br>2009 | 4Q<br>2009 | 1Q<br>2010 | 2Q<br>2010 | 3Q<br>2010 | 4Q<br>2010 | 1Q<br>2011 | 2Q<br>2011 | 3Q<br>2011 |
|--------------------------|------------|------------|------------|------------|------------|------------|------------|------------|------------|------------|------------|------------|------------|------------|------------|
| Fleet at Quarter-End     | 12         | 12         | 12         | 16         | 16         | 16         | 17         | 17         | 17         | 17         | 17         | 17         | 17         | 17         | 17         |
| Revenue (\$ MM)          | 21.8       | 22.9       | 23.9       | 26.3