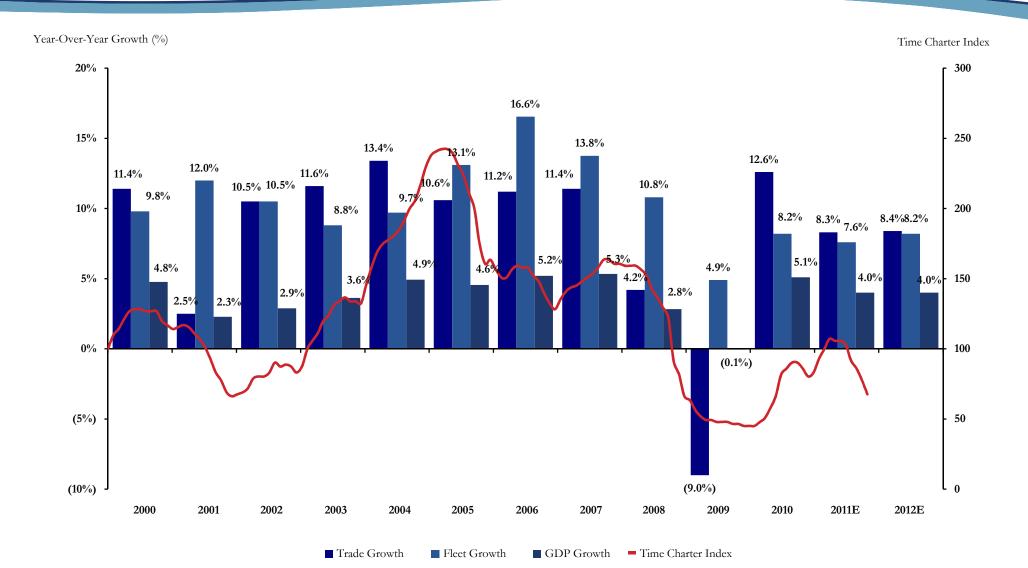

\$ MM) | 9.2        | 10.3       | 9.4        | 9.9        | 13.4       | 14.3       | 16.1       | 17.9       | 18.4       | 17.4       | 16.7       | $(0.8)^1$  | 16.3       | 2.12       | 15.0       |
| Utilization              | 98%        | 99%        | 98%        | 100%       | 98%        | 100%       | 99%        | 99%        | 100%       | 100%       | 100%       | 100%       | 99%        | 98%        | 96%        |

<sup>(1) 4</sup>Q-2010 Operating Income impacted by \$17.1 million impairment charge following renegotiation of purchase obligations on two 4,250 teu vessels converting these to options



<sup>(2) 2</sup>Q-2011 Operating Income impacted by \$13.6 million impairment charge to write-off fair value of these purchase options

# **Market Dynamics Shaped by Fundamentals**







## **Financial Results**

|                                              | Se       | onths ended<br>eptember 30<br>(Unaudited) | Nine months ended<br>September 30<br>(Unaudited) |           |  |
|----------------------------------------------|----------|-------------------------------------------|--------------------------------------------------|-----------|--|
|                                              | 2011     | 2010                                      | 2011                                             | 2010      |  |
| Operating revenues                           | \$38,676 | \$40,040                                  | \$116,554                                        | \$118,802 |  |
| Operating expenses                           |          |